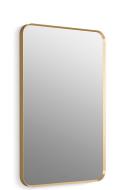

# **Essential**

22" x 34" rectangular framed mirror 26052

### **Features**

- Clean and timeless design allows for use in any interior
- Mounts vertically or horizontally depending on the look you want to create
- KOHLER logo delicately etched on lower mirror face
- Frame maintains a durable, long-lasting finish
- Finishes coordinate with KOHLER® tapware

### Material

- Premium metal and mirrored glass construction
- KOHLER finishes resist corrosion and tarnishing

### **Available Colors/Finishes**

Color tiles intended for reference only.

| Color | Code      | Description          |
|-------|-----------|----------------------|
|       | 26052-BGL | Moderne Brushed Gold |
|       | 26052-BNL | Brushed Nickel       |
|       | 26052-BLL | Matte Black          |