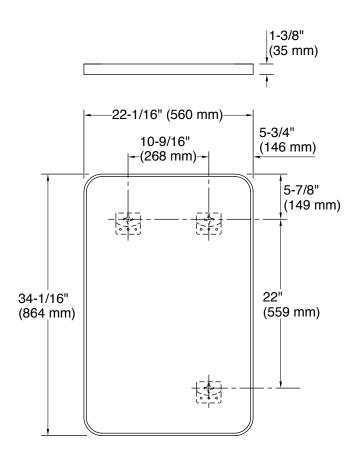

## **Technical Information**

All product dimensions are nominal.

Mirror type:

Wall-mount

0800 100 382

kohler.co.nz

Kohler reserves the right to make revisions without notice to product specifications. For the most current specifications, please visit our website.